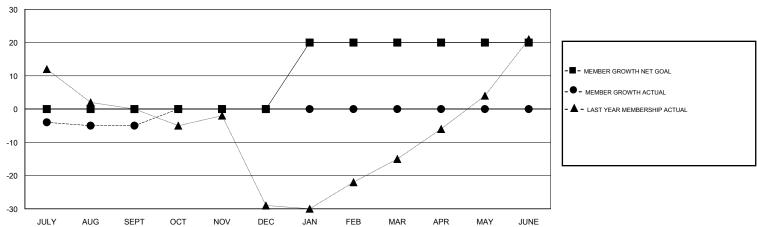

## GOALS AND ACTUAL MEMBERS CUMULATIVE

| DROPPED CLUBS: 1  DROPPED MEMBERS |    | 4 CLUBS OF 56 ADDED 1 OR MORE<br>NEW MEMBERS | GENDER DISTRIBUTION  MALE 677 (61.88%)  FEMALE 417 (38.12%)  Women Percentage Fiscal Year Goal: 40% |    |
|-----------------------------------|----|----------------------------------------------|-----------------------------------------------------------------------------------------------------|----|
| DECEASED                          | 0  | CLICK HERE FOR CUMULATIVE MEMBERSHIP DATA    | TOTAL FAMILY UNIT MEMBERS                                                                           | 81 |
| CLUB CANCELLED OTHER TOTAL        | 12 |                                              | FAMILY MEMBERS PAYING HALF<br>DUES                                                                  | 41 |