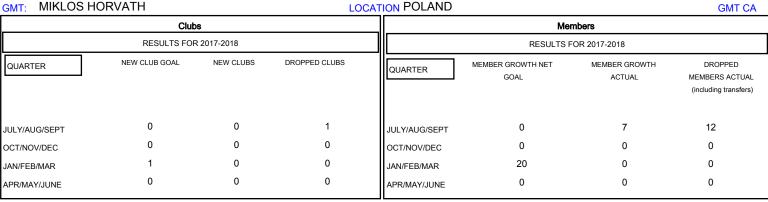

## GOALS AND ACTUAL NEW CLUBS CUMULATIVE

## GOALS AND ACTUAL MEMBERS CUMULATIVE

| DROPPED CLUBS: 1  DROPPED MEMBERS |    | 4 CLUBS OF 56 ADDED 1 OR MORE<br>NEW MEMBERS | GENDER DISTRIBUTION  MALE 677 (61.88%)  FEMALE 417 (38.12%)  Women Percentage Fiscal Year Goal: 40% |    |
|-----------------------------------|----|----------------------------------------------|-----------------------------------------------------------------------------------------------------|----|
| DECEASED                          | 0  | CLICK HERE FOR CUMULATIVE MEMBERSHIP DATA    | TOTAL FAMILY UNIT MEMBERS                                                                           | 81 |
| CLUB CANCELLED OTHER TOTAL        | 12 |                                              | FAMILY MEMBERS PAYING HALF<br>DUES                                                                  | 41 |